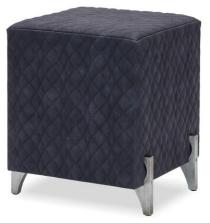

Belvedere Cube Stool Antique Silver legs / Quilted Sueded W40 x D40 x H50 cm Was £3,069 Now £767 ex vat

Belvedere Console Antique bronze / Faux Smoke Shagreen leather W140 x H80 x D50cm Was £6,653 Now £1,663 ex vat