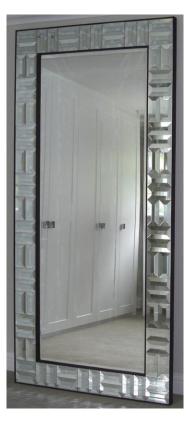

## Bassey Mirror with Crystals W85 x H215cm Was £6,153 Now £1,538 ex vat

Tiffany Mirror W120 x H315cm Was £7,695 Now £1,923 ex vat

Bryanston Leather Mirror W89 x H120 cm Was £3,789 Now £947ex vat

Charleston Tiffany King size Headboard W157 x H240 cm Was £10,816 Now £1,000 ex vat