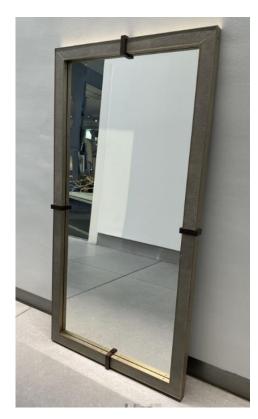

## Drake Narrow Mirror W70 x H180cm Was £3,453 Now £863 ex vat

Belvedere coffee Station W40 x D35 H81cm Was £6,604 Now £1,651 ex vat

Charleston Tiffany Mirror <u>Quantity Available 2</u> Silver mirror / silver painted finish W111 x H141cm Was £3,317 Now £829 ex vat