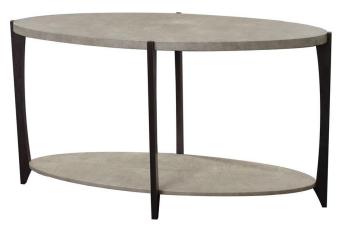

Belvedere Cube Stool Antique Silver legs / Quilted Sueded W40 x D40 x H50 cm Was £3,069 Now £767 ex vat

Belvedere Console Antique bronze / Faux Smoke Shagreen leather W140 x H80 x D50cm Was £6,653 Now £1,663 ex vat