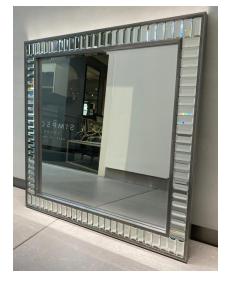

## Bassey Mirror with Crystals W85 x H215cm Was £6,153 Now £1,538 ex vat

Tiffany Mirror W120 x H315cm Was £7,695 Now £1,923 ex vat

Bryanston Leather Mirror W89 x H120 cm Was £3,789 Now £947ex vat

Charleston Tiffany King size Headboard W157 x H240 cm Was £10,816 Now £1,000 ex vat