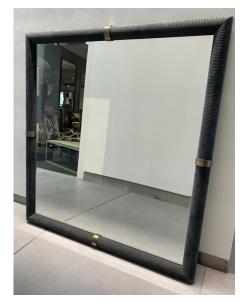

Columbus Mirror Ivy Herringbone W140 x H150 cm Was £4,491 Now £1,122 ex vat

Aspen Mirror Limed Moulding W95 x H120 cm Was £4,105 Now £1,026 ex vat

Aspen Mirror Silver W87 x H171 cm Was £4,754 Now £1,885 ex vat