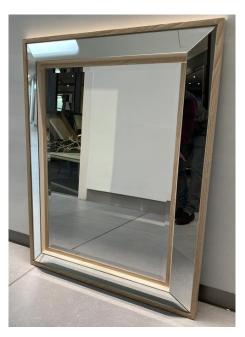

## Drake Narrow Mirror W70 x H180cm Was £3,453 Now £863 ex vat

Belvedere coffee Station W40 x D35 H81cm Was £6,604 Now £1,651 ex vat

Charleston Tiffany Mirror <u>Quantity Available 2</u> Silver mirror / silver painted finish W111 x H141cm Was £3,317 Now £829 ex vat