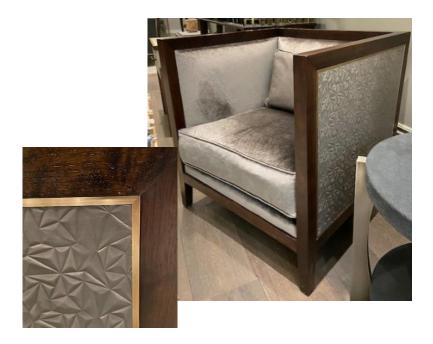

Belvedere Bench W120 x D40 x H50cm Was £3,989 Now £997 ex vat

Hector Armchair W65 x D62 x H69 x SH38cm Was £5,702 Now £1,425 ex vat

Charleston Rise & Fall TV Unit Including 40inch TV W100 x D28 x H81 cm Was £14,000 Now £3,500 ex vat