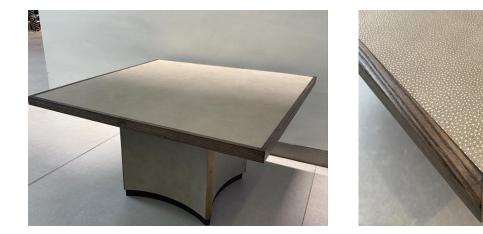

## Harvard Tiffany Side Table W50 x D50 x H38cm Was £2,752 Now £688 ex vat

Ogee Mirror W76 x H118cm Was £3,454 Now £863 ex vat