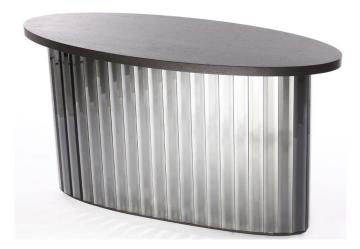

## Harvard Tiffany Side Table W50 x D50 x H38cm Was £2,752 Now £688 ex vat

Ogee Mirror W76 x H118cm Was £3,454 Now £863 ex vat