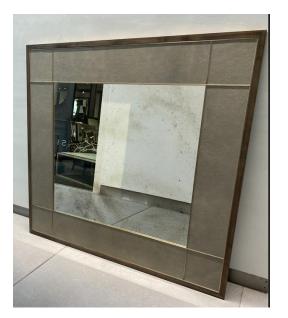

Bespoke Curzon Mirror Smoke Shagreen Inlay W140 x H150 cm Was £4,940 Now £1,235 ex vat

Stone Leather Mirror W72 x H108 cm Was £2,478 Now £600 ex vat

Carlton Mirror Steel Blue Faux Shagreen W141 x H111 cm Was £3,389 Now £847 ex vat