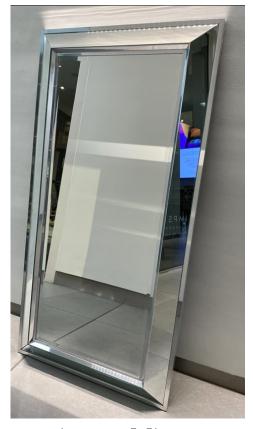

Columbus Mirror Ivy Herringbone W140 x H150 cm Was £4,491 Now £1,122 ex vat

Aspen Mirror Limed Moulding W95 x H120 cm Was £4,105 Now £1,026 ex vat

Aspen Mirror Silver W87 x H171 cm Was £4,754 Now £1,885 ex vat