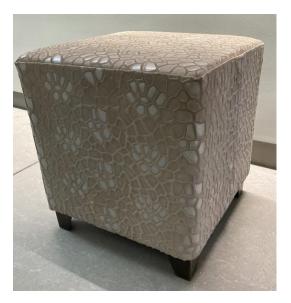

Belvedere Cube Stool Antique Silver legs / Quilted Sueded W40 x D40 x H50 cm Was £3,069 Now £767 ex vat

Belvedere Console Antique bronze / Faux Smoke Shagreen leather W140 x H80 x D50cm Was £6,653 Now £1,663 ex vat