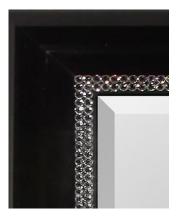

## Bassey Mirror with Crystals W85 x H215cm Was £6,153 Now £1,538 ex vat

Tiffany Mirror W120 x H315cm Was £7,695 Now £1,923 ex vat

Bryanston Leather Mirror W89 x H120 cm Was £3,789 Now £947ex vat

Charleston Tiffany King size Headboard W157 x H240 cm Was £10,816 Now £1,000 ex vat