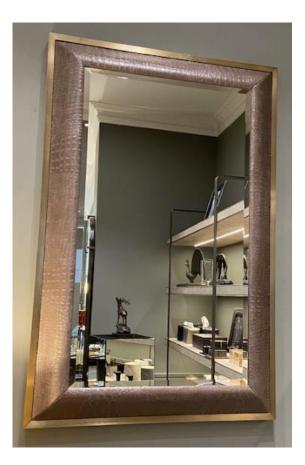

Hudson Mirror Charcoal Shagreen W83 x H131 cm Was £4,491 Now £1,122 ex vat

Wentworth Round Mirror Taupe Croc / Bronze Painted Dia 90 cm Was £2,589 Now £647 ex vat

Charleston Stool W40 x D40 H45cm Was £3,450 Now £450 ex vat