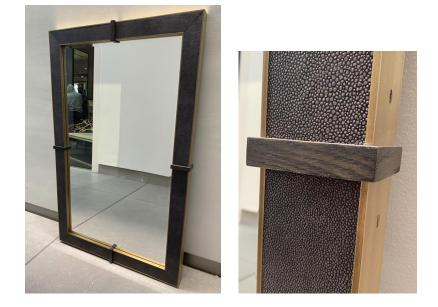

Bespoke Curzon Mirror Smoke Shagreen Inlay W140 x H150 cm Was £4,940 Now £1,235 ex vat

Stone Leather Mirror W72 x H108 cm Was £2,478 Now £600 ex vat

Carlton Mirror Steel Blue Faux Shagreen W141 x H111 cm Was £3,389 Now £847 ex vat