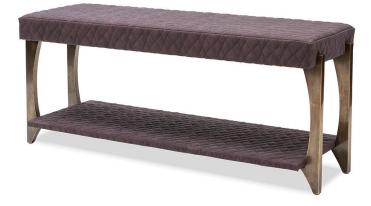

Belvedere Bench W120 x D40 x H50cm Was £3,989 Now £997 ex vat

Hector Armchair W65 x D62 x H69 x SH38cm Was £5,702 Now £1,425 ex vat

Charleston Rise & Fall TV Unit Including 40inch TV W100 x D28 x H81 cm Was £14,000 Now £3,500 ex vat