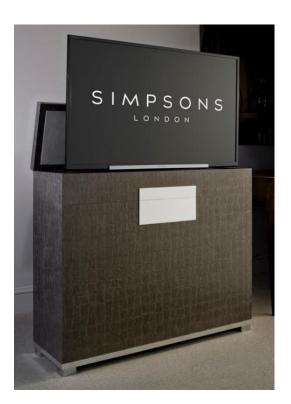

Belvedere Bench W120 x D40 x H50cm Was £3,989 Now £997 ex vat

Hector Armchair W65 x D62 x H69 x SH38cm Was £5,702 Now £1,425 ex vat

Charleston Rise & Fall TV Unit Including 40inch TV W100 x D28 x H81 cm Was £14,000 Now £3,500 ex vat