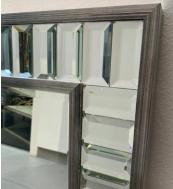

Columbus Mirror Ivy Herringbone W140 x H150 cm Was £4,491 Now £1,122 ex vat

Aspen Mirror Limed Moulding W95 x H120 cm Was £4,105 Now £1,026 ex vat

Aspen Mirror Silver W87 x H171 cm Was £4,754 Now £1,885 ex vat