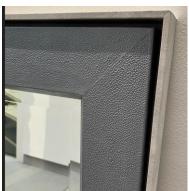

Bespoke Curzon Mirror Smoke Shagreen Inlay W140 x H150 cm Was £4,940 Now £1,235 ex vat

Stone Leather Mirror W72 x H108 cm Was £2,478 Now £600 ex vat

Carlton Mirror Steel Blue Faux Shagreen W141 x H111 cm Was £3,389 Now £847 ex vat