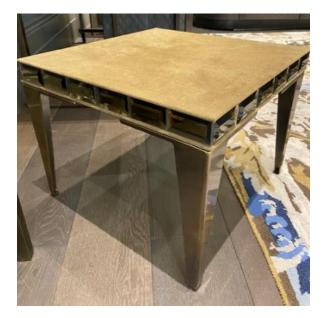

## Harvard Tiffany Side Table W50 x D50 x H38cm Was £2,752 Now £688 ex vat

Ogee Mirror W76 x H118cm Was £3,454 Now £863 ex vat