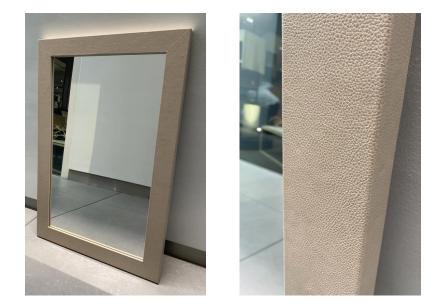

Bespoke Curzon Mirror Smoke Shagreen Inlay W140 x H150 cm Was £4,940 Now £1,235 ex vat

Stone Leather Mirror W72 x H108 cm Was £2,478 Now £600 ex vat

Carlton Mirror Steel Blue Faux Shagreen W141 x H111 cm Was £3,389 Now £847 ex vat