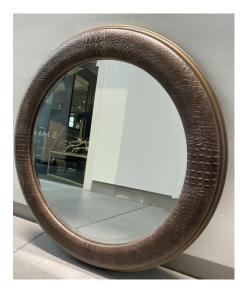

Hudson Mirror Charcoal Shagreen W83 x H131 cm Was £4,491 Now £1,122 ex vat

Wentworth Round Mirror Taupe Croc / Bronze Painted Dia 90 cm Was £2,589 Now £647 ex vat

Charleston Stool W40 x D40 H45cm Was £3,450 Now £450 ex vat