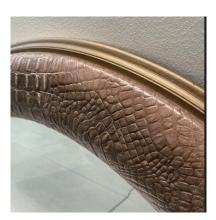

Hudson Mirror Charcoal Shagreen W83 x H131 cm Was £4,491 Now £1,122 ex vat

Wentworth Round Mirror Taupe Croc / Bronze Painted Dia 90 cm Was £2,589 Now £647 ex vat

Charleston Stool W40 x D40 H45cm Was £3,450 Now £450 ex vat