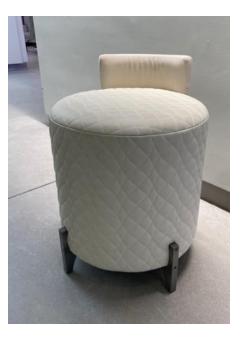

Belvedere Cube Stool Antique Silver legs / Quilted Sueded W40 x D40 x H50 cm Was £3,069 Now £767 ex vat

Belvedere Console Antique bronze / Faux Smoke Shagreen leather W140 x H80 x D50cm Was £6,653 Now £1,663 ex vat