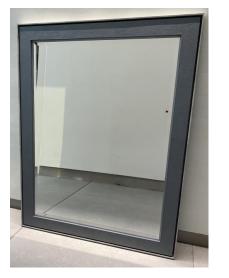

Columbus Mirror Ivy Herringbone W140 x H150 cm Was £4,491 Now £1,122 ex vat

Aspen Mirror Limed Moulding W95 x H120 cm Was £4,105 Now £1,026 ex vat

Aspen Mirror Silver W87 x H171 cm Was £4,754 Now £1,885 ex vat