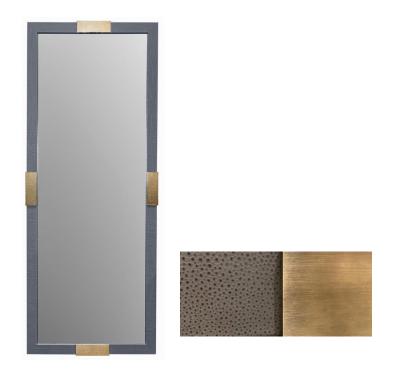

## Drake Narrow Mirror W70 x H180cm Was £3,453 Now £863 ex vat

Belvedere coffee Station W40 x D35 H81cm Was £6,604 Now £1,651 ex vat

Charleston Tiffany Mirror <u>Quantity Available 2</u> Silver mirror / silver painted finish W111 x H141cm Was £3,317 Now £829 ex vat